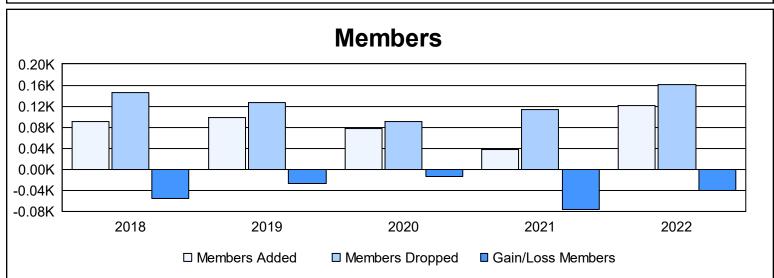

District 33 N As of June 2022 Cumulative

| Year      | New<br>Clubs | Dropped<br>Clubs | Gain/<br>Loss<br>Clubs | New<br>Members | Charter<br>Members | Reinstate<br>Members | Transfer<br>Members | Total<br>Member<br>Added | Total<br>Members<br>Dropped | Gain/<br>Loss<br>Members |
|-----------|--------------|------------------|------------------------|----------------|--------------------|----------------------|---------------------|--------------------------|-----------------------------|--------------------------|
| 2017-2018 | 0            | 1                | -1                     | 75             | 1                  | 5                    | 10                  | 91                       | 146                         | -55                      |
| 2018-2019 | 0            | 1                | -1                     | 93             | 0                  | 5                    | 1                   | 99                       | 126                         | -27                      |
| 2019-2020 | 0            | 1                | -1                     | 62             | 1                  | 3                    | 11                  | 77                       | 90                          | -13                      |
| 2020-2021 | 0            | 1                | -1                     | 31             | 0                  | 3                    | 3                   | 37                       | 113                         | -76                      |
| 2021-2022 | 0            | 0                | 0                      | 77             | 1                  | 38                   | 5                   | 121                      | 161                         | -40                      |
| Average   | 0            | 1                | -1                     | 68             | 1                  | 11                   | 6                   | 85                       | 127                         | -42                      |