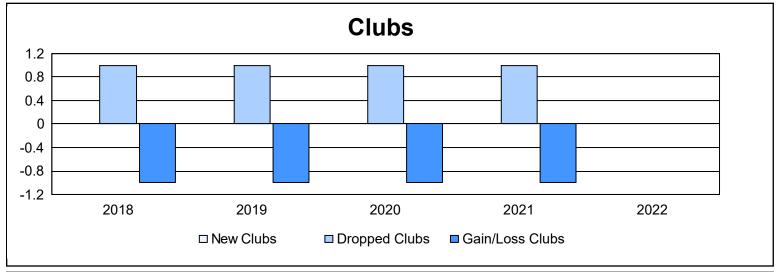

District 33 N As of June 2022 Cumulative

| Year      | New<br>Clubs | Dropped<br>Clubs | Gain/<br>Loss<br>Clubs | New<br>Members | Charter<br>Members | Reinstate<br>Members | Transfer<br>Members | Total<br>Member<br>Added | Total<br>Members<br>Dropped | Gain/<br>Loss<br>Members |
|-----------|--------------|------------------|------------------------|----------------|--------------------|----------------------|---------------------|--------------------------|-----------------------------|--------------------------|
| 2017-2018 | 0            | 1                | -1                     | 75             | 1                  | 5                    | 10                  | 91                       | 146                         | -55                      |
| 2018-2019 | 0            | 1                | -1                     | 93             | 0                  | 5                    | 1                   | 99                       | 126                         | -27                      |
| 2019-2020 | 0            | 1                | -1                     | 62             | 1                  | 3                    | 11                  | 77                       | 90                          | -13                      |
| 2020-2021 | 0            | 1                | -1                     | 31             | 0                  | 3                    | 3                   | 37                       | 113                         | -76                      |
| 2021-2022 | 0            | 0                | 0                      | 77             | 1                  | 38                   | 5                   | 121                      | 161                         | -40                      |
| Average   | 0            | 1                | -1                     | 68             | 1                  | 11                   | 6                   | 85                       | 127                         | -42                      |